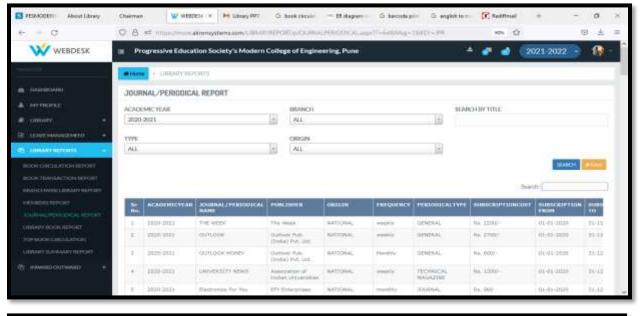

OF CORES       | Barc                | ode &               | Spine      |
| S must would be .         | You. 12 - a antier |                    |                            |                     |                   | Labl                | P Swith             |            |
| C URBARYNEROUTS •         | ACTION             | - Acces            |                            | INSIG TITLE         | а<br>1            |                     |                     | 1ND 8110   |
|                           |                    | 0342               | 01 Human Rell              | ality               |                   | Disilion.           | 85. k2000           | HADHI D    |



> Circulation - This application is used for issue-return of library material.







#### > Journal /Periodical Reports







## > Library Reports

| → C                                                                                                              | 08  | https://mcoe.akn | onsystems.com/LIBRARYREPORT/p8                                                      | OOKCIRCULATIONRPT.as | px?T=648/Msg=18/KEY=               | LCR                                 | ជំ                              |              | ⊚ 🛓    |
|------------------------------------------------------------------------------------------------------------------|-----|------------------|-------------------------------------------------------------------------------------|----------------------|------------------------------------|-------------------------------------|---------------------------------|--------------|--------|
| W